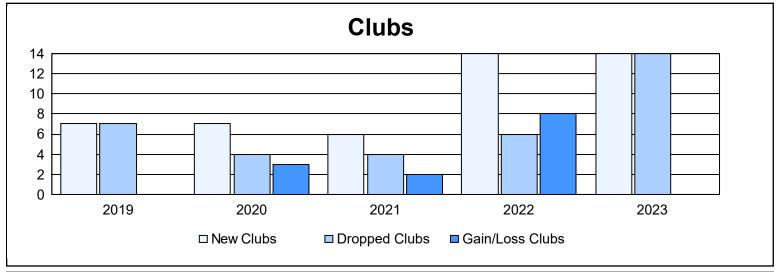

| Year      | New<br>Clubs | Dropped<br>Clubs | Gain/<br>Loss<br>Clubs | New<br>Members | Charter<br>Members | Reinstate<br>Members | Transfer<br>Members | Total<br>Member<br>Added | Total<br>Members<br>Dropped | Gain/<br>Loss<br>Members |
|-----------|--------------|------------------|------------------------|----------------|--------------------|----------------------|---------------------|--------------------------|-----------------------------|--------------------------|
| 2018-2019 | 7            | 7                | 0                      | 720            | 257                | 62                   | 42                  | 1,081                    | 1,202                       | -121                     |
| 2019-2020 | 7            | 4                | 3                      | 589            | 254                | 89                   | 49                  | 981                      | 1,585                       | -604                     |
| 2020-2021 | 6            | 4                | 2                      | 810            | 200                | 92                   | 35                  | 1,137                    | 1,152                       | -15                      |
| 2021-2022 | 14           | 6                | 8                      | 701            | 362                | 57                   | 32                  | 1,152                    | 1,071                       | 81                       |
| 2022-2023 | 14           | 14               | 0                      | 742            | 435                | 56                   | 23                  | 1,256                    | 1,614                       | -358                     |
| Average   | 10           | 7                | 3                      | 712            | 302                | 71                   | 36                  | 1,121                    | 1,325                       | -203                     |